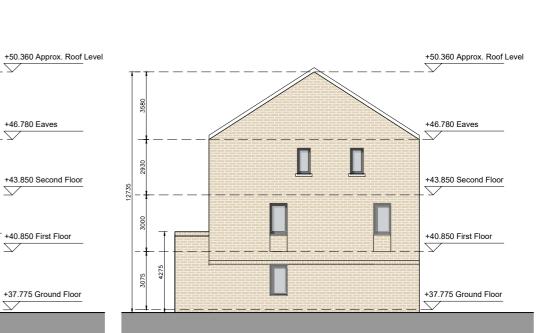

## DUPLEX BLOCK P SIDE ELEVATION (WEST)

+50.585 Approx. Roof Level

A

+46.780 Eaves

+40.850 First Floor