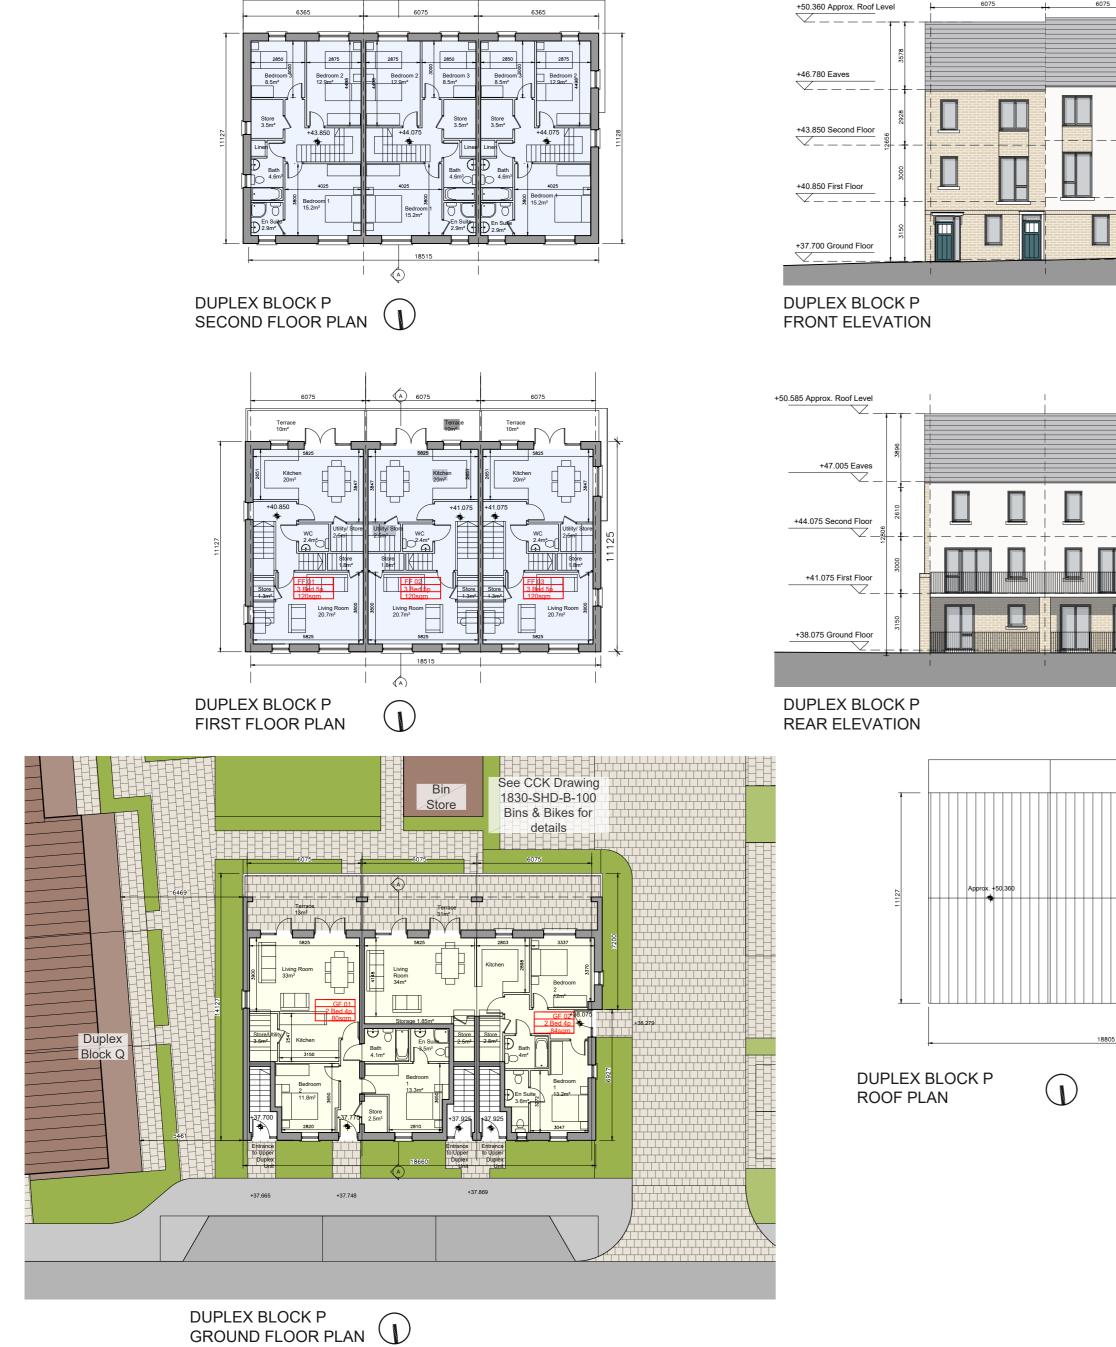

A

+46.780 Eaves

+40.850 First Floor

## DUPLEX BLOCK P SIDE ELEVATION (WEST)

# DUPLEX BLOCK P SIDE ELEVATION (EAST)

DUPLEX BLOCK P SECTION AA

| - | Unit Type                  |        |        |          |                |  |
|---|----------------------------|--------|--------|----------|----------------|--|
|   |                            | 3 Bed  | Duplex | - 5 Pers | on             |  |
|   | 2 Bed Apartment - 4 Person |        |        |          |                |  |
|   | 1 Bed Apartment - 2 Person |        |        |          |                |  |
|   | Block                      | 1 Beds | 2 Beds | 3 Beds   | Total<br>Units |  |
|   | Р                          | 0      | 2      | 3        | 5              |  |
|   |                            |        |        |          |                |  |

+50.585 Approx. Roof Level

# Note on Internal Floor Plans All noted room areas are gross.

The proposed areas and aggregate areas comply with Sustainable Urban Housing: Design Standards for New Apartments Guidelines for Planning Authorities. (December 2020)

Where bedroom areas are noted they are exclusive of any built-in storage space.

Storage is generally provided off the hallway or kitchen, and is not provided within a bedroom. Furniture, fittings and fixtures shown on the plans are indicative.

#### External Finishes:

Root Slate or clay/concrete tiles with solar thermal or photovoltaic panels subject to orientation and detailed design

Walls: Selected facing brick with render where indicated on drawings with precast / stone capping or pressed metal capping to parapets

## Cladding to Upper Level: Dark metal / Dark fibre cement boarding where indicated on drawings.

Louvres Proprietary metal louvred doors with colour to match windows/doors where indicated on drawings.

Windows: Aluminium framed window system

Gutters/downpipes: uPVC or aluminium

### Balconies:

Projecting: Toughened glazing & stainless steel handrails on precast concrete or metal frame galvanized steel base and guarding/ railing.

Entrance Canopy: Pressed or standing seam metal on Timber framing