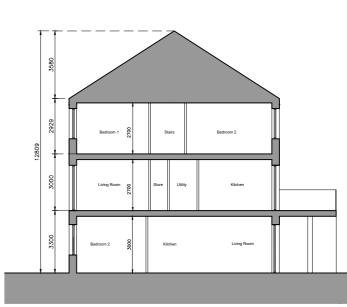

# DUPLEX BLOCK P SIDE ELEVATION (EAST)

DUPLEX BLOCK P SECTION AA

| - | Unit Type                  |        |        |          |                |  |
|---|----------------------------|--------|--------|----------|----------------|--|
|   |                            | 3 Bed  | Duplex | - 5 Pers | on             |  |
|   | 2 Bed Apartment - 4 Person |        |        |          |                |  |
|   | 1 Bed Apartment - 2 Person |        |        |          |                |  |
|   | Block                      | 1 Beds | 2 Beds | 3 Beds   | Total<br>Units |  |
|   | Р                          | 0      | 2      | 3        | 5              |  |
|   |                            |        |        |          |                |  |