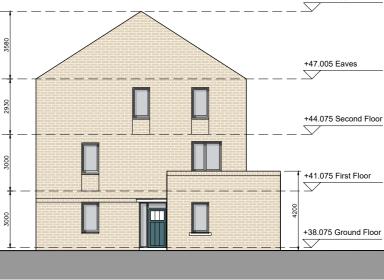

## DUPLEX BLOCK P SIDE ELEVATION (WEST)

#### External Finishes:

Root Slate or clay/concrete tiles with solar thermal or photovoltaic panels subject to orientation and detailed design

Walls: Selected facing brick with render where indicated on drawings with precast / stone capping or pressed metal capping to parapets

## Cladding to Upper Level: Dark metal / Dark fibre cement boarding where indicated on drawings.

Louvres Proprietary metal louvred doors with colour to match windows/doors where indicated on drawings.

Windows: Aluminium framed window system

Gutters/downpipes: uPVC or aluminium