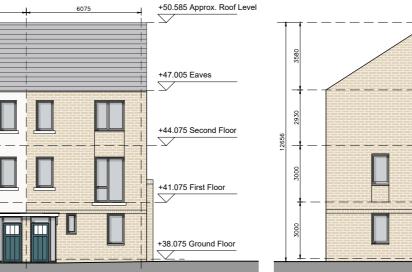

# DUPLEX BLOCK P SIDE ELEVATION (EAST)

DUPLEX BLOCK P SECTION AA

| - | Unit Type                  |        |        |          |                |  |
|---|----------------------------|--------|--------|----------|----------------|--|
|   |                            | 3 Bed  | Duplex | - 5 Pers | on             |  |
|   | 2 Bed Apartment - 4 Person |        |        |          |                |  |
|   | 1 Bed Apartment - 2 Person |        |        |          |                |  |
|   | Block                      | 1 Beds | 2 Beds | 3 Beds   | Total<br>Units |  |
|   | Р                          | 0      | 2      | 3        | 5              |  |
|   |                            |        |        |          |                |  |

+50.585 Approx. Roof Level

#### External Finishes:

Root Slate or clay/concrete tiles with solar thermal or photovoltaic panels subject to orientation and detailed design

Walls: Selected facing brick with render where indicated on drawings with precast / stone capping or pressed metal capping to parapets

## Cladding to Upper Level: Dark metal / Dark fibre cement boarding where indicated on drawings.

Louvres Proprietary metal louvred doors with colour to match windows/doors where indicated on drawings.

Windows: Aluminium framed window system

Gutters/downpipes: uPVC or aluminium